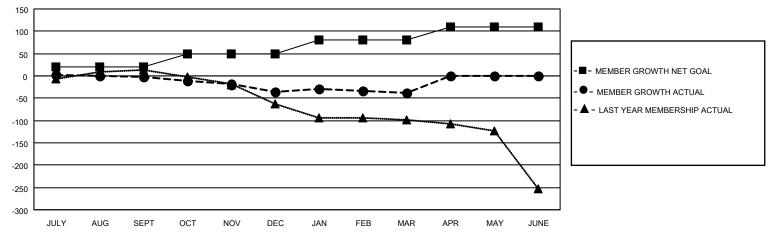

## MONTHLY MEMBERSHIP PROGRESS REPORT

LOCATION TEXAS District 2 S4 Results as of: 3/31/2021

| Clubs         |               |             |               | Members               |                        |                         |                                                    |  |
|---------------|---------------|-------------|---------------|-----------------------|------------------------|-------------------------|----------------------------------------------------|--|
|               | RESULTS FOR   | R 2020-2021 |               | RESULTS FOR 2020-2021 |                        |                         |                                                    |  |
| QUARTER       | NEW CLUB GOAL | NEW CLUBS   | DROPPED CLUBS | QUARTER MEME          | BER GROWTH NET<br>GOAL | MEMBER GROWTH<br>ACTUAL | DROPPED<br>MEMBERS ACTUAL<br>(including transfers) |  |
| JULY/AUG/SEPT | 0             | 0           | 1             | JULY/AUG/SEPT         | 20                     | 47                      | 37                                                 |  |
| OCT/NOV/DEC   | 0             | 0           | 0             | OCT/NOV/DEC           | 30                     | 51                      | 77                                                 |  |
| JAN/FEB/MAR   | 1             | 0           | 1             | JAN/FEB/MAR           | 30                     | 38                      | 36                                                 |  |
| APR/MAY/JUNE  | 1             | 0           | 0             | APR/MAY/JUNE          | 30                     | 0                       | 0                                                  |  |

## GOALS AND ACTUAL MEMBERS CUMULATIVE

| DROPPED CLUBS: 2 |     | 34 CLUBS OF 72 ADDED 1 OR MORE<br>NEW MEMBERS | GENDER DISTRIBUTION  MALE 1,095 (58.24%) |                                         |     |
|------------------|-----|-----------------------------------------------|------------------------------------------|-----------------------------------------|-----|
| DROPPED MEMBERS  |     |                                               | FEMALE                                   | 785 (41.76%)                            |     |
| DECEASED         | 25  | CLICK HERE FOR CUMULATIVE                     | TOTAL FAMILY UNIT MEMBERS                |                                         | 311 |
| CLUB CANCELLED   | 0   | MEMBERSHIP DATA                               |                                          | 2 2 2 2 2 2 2 2 2 2 2 2 2 2 2 2 2 2 2 2 | 160 |
| OTHER 125        |     |                                               | FAMILY MEMBERS PAYING HALF DUES          |                                         | 160 |
| TOTAL            | 150 |                                               | DOLO                                     |                                         |     |