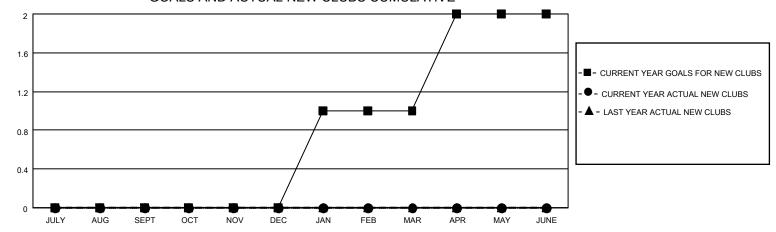

## MONTHLY MEMBERSHIP PROGRESS REPORT

LOCATION TEXAS District 2 S4 Results as of: 3/31/2021

| Clubs         |               |             |               | Members               |                        |                         |                                                    |  |
|---------------|---------------|-------------|---------------|-----------------------|------------------------|-------------------------|----------------------------------------------------|--|
|               | RESULTS FOR   | R 2020-2021 |               | RESULTS FOR 2020-2021 |                        |                         |                                                    |  |
| QUARTER       | NEW CLUB GOAL | NEW CLUBS   | DROPPED CLUBS | QUARTER MEME          | BER GROWTH NET<br>GOAL | MEMBER GROWTH<br>ACTUAL | DROPPED<br>MEMBERS ACTUAL<br>(including transfers) |  |
| JULY/AUG/SEPT | 0             | 0           | 1             | JULY/AUG/SEPT         | 20                     | 47                      | 37                                                 |  |
| OCT/NOV/DEC   | 0             | 0           | 0             | OCT/NOV/DEC           | 30                     | 51                      | 77                                                 |  |
| JAN/FEB/MAR   | 1             | 0           | 1             | JAN/FEB/MAR           | 30                     | 38                      | 36                                                 |  |
| APR/MAY/JUNE  | 1             | 0           | 0             | APR/MAY/JUNE          | 30                     | 0                       | 0                                                  |  |

## GOALS AND ACTUAL NEW CLUBS CUMULATIVE